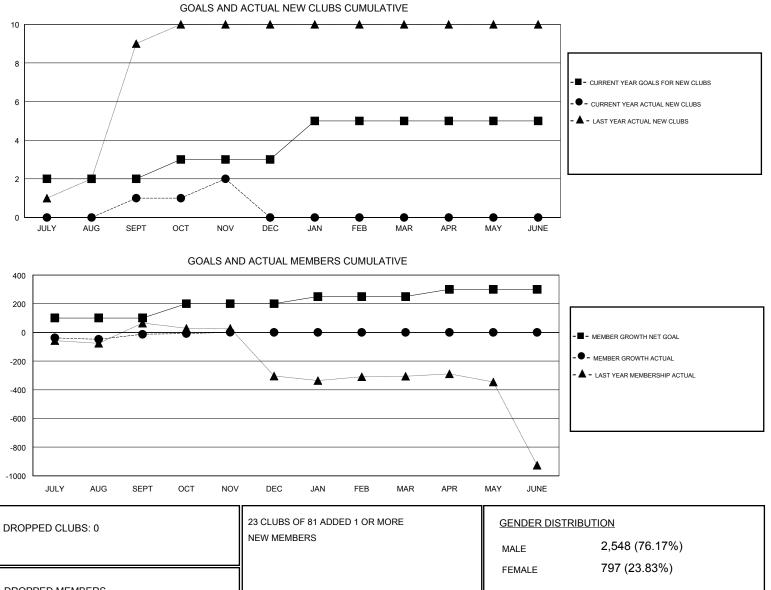

## District 3234H2

Results as of: 11/30/2019

| LOCATION INDIA        |                                             |                                                                                                               |                                                                                                                                                   |                                                                                 |                                                                                                                                                           | GMT CA                                                                                                                                                                                                                                                                                                                                                  |  |
|-----------------------|---------------------------------------------|---------------------------------------------------------------------------------------------------------------|---------------------------------------------------------------------------------------------------------------------------------------------------|---------------------------------------------------------------------------------|-----------------------------------------------------------------------------------------------------------------------------------------------------------|---------------------------------------------------------------------------------------------------------------------------------------------------------------------------------------------------------------------------------------------------------------------------------------------------------------------------------------------------------|--|
| Clubs                 |                                             |                                                                                                               |                                                                                                                                                   | Members                                                                         |                                                                                                                                                           |                                                                                                                                                                                                                                                                                                                                                         |  |
| RESULTS FOR 2019-2020 |                                             |                                                                                                               | RESULTS FOR 2019-2020                                                                                                                             |                                                                                 |                                                                                                                                                           |                                                                                                                                                                                                                                                                                                                                                         |  |
| NEW CLUB GOAL         | NEW CLUBS                                   | DROPPED CLUBS                                                                                                 | QUARTER                                                                                                                                           | MEMBER GROWTH NET<br>GOAL                                                       | MEMBER GROWTH<br>ACTUAL                                                                                                                                   | DROPPED<br>MEMBERS ACTUAL<br>(including transfers)                                                                                                                                                                                                                                                                                                      |  |
| 2                     | 1                                           | 0                                                                                                             | JULY/AUG/SEPT                                                                                                                                     | 100                                                                             | 93                                                                                                                                                        | 77                                                                                                                                                                                                                                                                                                                                                      |  |
| 1                     | 1                                           | 0                                                                                                             | OCT/NOV/DEC                                                                                                                                       | 100                                                                             | 62                                                                                                                                                        | 46                                                                                                                                                                                                                                                                                                                                                      |  |
| 2                     | 0                                           | 0                                                                                                             | JAN/FEB/MAR                                                                                                                                       | 50                                                                              | 0                                                                                                                                                         | 0                                                                                                                                                                                                                                                                                                                                                       |  |
| 0                     | 0                                           | 0                                                                                                             | APR/MAY/JUNE                                                                                                                                      | 50                                                                              | 0                                                                                                                                                         | 0                                                                                                                                                                                                                                                                                                                                                       |  |
|                       | RESULTS FOF<br>NEW CLUB GOAL<br>2<br>1<br>2 | Clubs       RESULTS FOR 2019-2020       NEW CLUB GOAL     NEW CLUBS       2     1       1     1       2     0 | Clubs       RESULTS FOR 2019-2020       NEW CLUB GOAL     NEW CLUBS     DROPPED CLUBS       2     1     0       1     1     0       2     0     0 | Clubs   RESULTS FOR 2019-2020   NEW CLUB GOAL NEW CLUBS   2 1   1 1   2 0   0 0 | Clubs Me   RESULTS FOR 2019-2020 RESULTS   NEW CLUB GOAL NEW CLUBS DROPPED CLUBS   QUARTER MEMBER GROWTH NET GOAL   2 1 0   1 1 0   2 0 0   2 0 0   2 0 0 | Clubs Members   RESULTS FOR 2019-2020 RESULTS FOR 2019-2020   NEW CLUB GOAL NEW CLUBS DROPPED CLUBS   2 1 0   1 1 0   2 0 0   3 0   2 0   0 0   1 0   1 0   2 0   1 0   1 0   1 0   1 0   1 0   1 0   1 0   1 0   1 0   1 0   1 0   1 0   1 0   1 0   1 0   1 0   1 0   1 0   1 0   1 0   1 0   1 0   1 0   1 0   1 0   1 0   1 0   1 0   1 0   1 0   < |  |